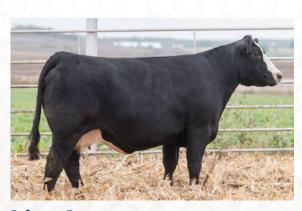

#### **BMDC 8354**

FEB 2018 · 1/2 SIMMENTAL · ASA 3636829

SIRE: RUBY/SWC GENTLEMAN'S JACK
DAM: FINAL ANSWER X MEYER SON/WMW

PE'd 6/1/19 to UDE Watchout 225F. Likely due 3/8/20.

The Gentlemen Jack daughters bring so much good to the table, here is a big built, long bodied cowy female. When we purchased Gentleman's Jack as the high seller in Ruby's bull sale, these are the types of females we were looking for!