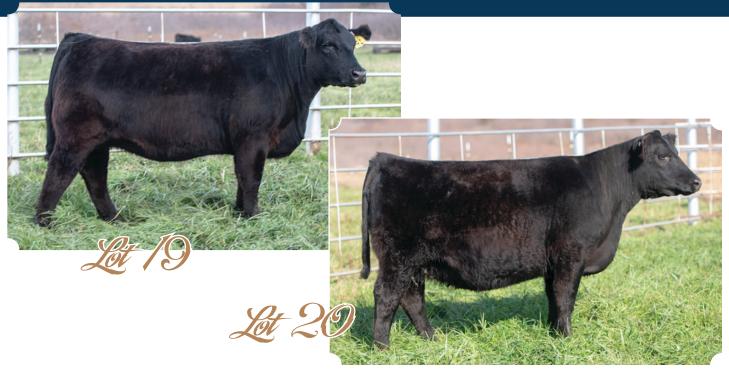

#### **RKD 856**

FEB 2018 · 1/2 SIMMENTAL · ASA 3636827

SIRE: RUBY/SWC GENTLEMAN'S JACK

DAM: SOS SON X SM/AN

AI'd 4/6 to Outsider. Likely due 1/11/20.

She has long-term momma written all over her. Incredible rib shape from top to bottom, wide skeleton and moderate in build, if your goal is to raise daughters to retain in herd... 856 is your kind!

#### **BMDC 8354**

FEB 2018 · 1/2 SIMMENTAL · ASA 3636829

SIRE: RUBY/SWC GENTLEMAN'S JACK
DAM: FINAL ANSWER X MEYER SON/WMW

PE'd 6/1/19 to UDE Watchout 225F. Likely due 3/8/20.

The Gentlemen Jack daughters bring so much good to the table, here is a big built, long bodied cowy female. When we purchased Gentleman's Jack as the high seller in Ruby's bull sale, these are the types of females we were looking for!