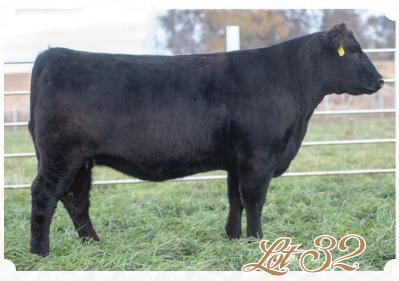

#### **LUKAVSKY 9056**

FALL 2017 · COMMERCIAL

SIRE: BROKER SON

DAM: WHISKEY SON X MEYER SON

Al'd 5/20 to Oval F Echo E709. PE'd 5/22-7/4 to 4097 son. Likely due 2/24/20.

We love the ruggedness and sheer cow power in this female. She is built so smooth and soft; there are all sorts of possibilities here.