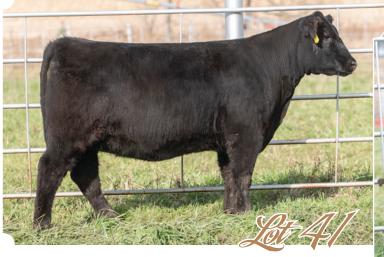

#### **DSS** 800

JUNE 2017 · PB SIMMENTAL · ASA 3300027

SIRE: W/C UTAH 50 C

DAM: JF HOT TALK 0126X (DREAM ON)

PE'd 5/14 to UDE Watchout 225F. Likely due 2/18/20.

Big time purebred female that is hard to find right here. Her foot set and softness at the ground is unparallel, couple that with her tremendous width of skeleton and pedigree being out of Relentless full brother and you will want her circled for a big time donor!