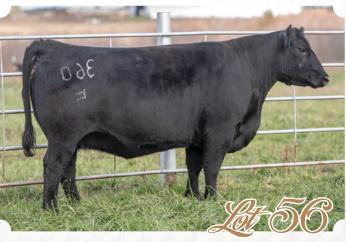

#### **BMDC 5360**

MAR 2015 · PB ANGUS · AAA 18253747

SIRE: RFLINEBACKER 119 ET

DAM: R A ELBA 218 (BY-PRODUCT)

Al'd 5/15 to Wynn In Doubt. Likely due 2/19/20.

This is a drop dead sexy Angus cow here with insane length of body and size to boot. She is great necked and incredible at her hip, truly a special cow.