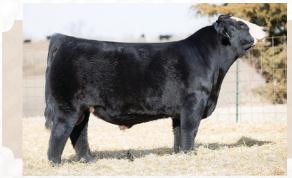

#### **DSS** 800

JUNE 2017 · PB SIMMENTAL · ASA 3300027

SIRE: W/C UTAH 50 C

DAM: JF HOT TALK 0126X (DREAM ON)

PE'd 5/14 to UDE Watchout 225F. Likely due 2/18/20.

Big time purebred female that is hard to find right here. Her foot set and softness at the ground is unparallel, couple that with her tremendous width of skeleton and pedigree being out of Relentless full brother and you will want her circled for a big time donor!