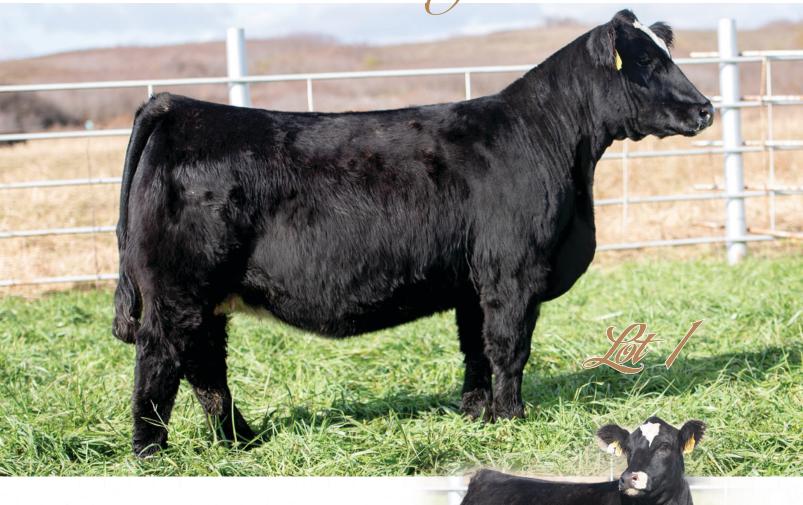

#### **DSS** 800

JUNE 2017 · PB SIMMENTAL · ASA 3300027

SIRE: W/C UTAH 50 C

DAM: JF HOT TALK 0126X (DREAM ON)

PE'd 5/14 to UDE Watchout 225F. Likely due 2/18/20.

Big time purebred female that is hard to find right here. Her foot set and softness at the ground is unparallel, couple that with her tremendous width of skeleton and pedigree being out of Relentless full brother and you will want her circled for a big time donor!