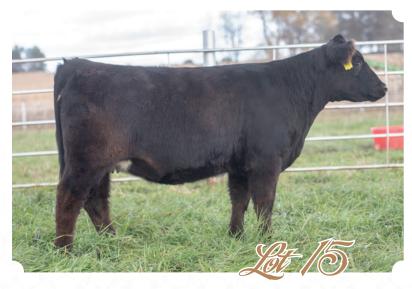

#### **DSS** 800

JUNE 2017 · PB SIMMENTAL · ASA 3300027

SIRE: W/C UTAH 50 C

DAM: JF HOT TALK 0126X (DREAM ON)

PE'd 5/14 to UDE Watchout 225F. Likely due 2/18/20.

Big time purebred female that is hard to find right here. Her foot set and softness at the ground is unparallel, couple that with her tremendous width of skeleton and pedigree being out of Relentless full brother and you will want her circled for a big time donor!

### Reference Size UDE WATCHOUT 225F

**PB ANGUS** 

**SIRE: SMA WATCHOUT 482** 

**DAM: PLAINVIEW LUTTON E102** 

Gentleman's Jack Daughters

REFERENCE SIRE: Gentleman's Jack