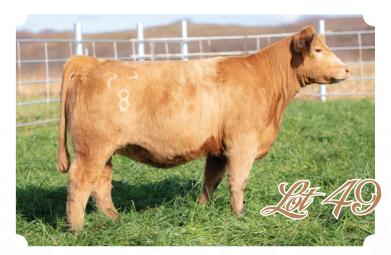

#### **BMDC 8320**

MAR 2018 · 1/2 SIMMENTAL · ASA 3636831

SIRE: RUBY/SWC GENTLEMAN'S JACK

DAM: RED ANGUS

Al'd 4/5 to Outsider. Likely due 1/10/20.

She is so consistent in what we have found in these Gentlemen Jack sisters. She is ultra smooth and soft centered.