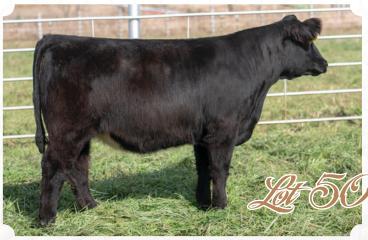

#### **DSS** 800

JUNE 2017 · PB SIMMENTAL · ASA 3300027

SIRE: W/C UTAH 50 C

DAM: JF HOT TALK 0126X (DREAM ON)

PE'd 5/14 to UDE Watchout 225F. Likely due 2/18/20.

Big time purebred female that is hard to find right here. Her foot set and softness at the ground is unparallel, couple that with her tremendous width of skeleton and pedigree being out of Relentless full brother and you will want her circled for a big time donor!