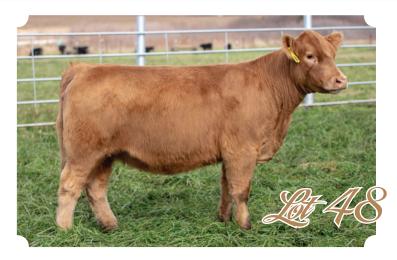

#### **BMDC 8354**

FEB 2018 · 1/2 SIMMENTAL · ASA 3636829

SIRE: RUBY/SWC GENTLEMAN'S JACK
DAM: FINAL ANSWER X MEYER SON/WMW

PE'd 6/1/19 to UDE Watchout 225F. Likely due 3/8/20.

The Gentlemen Jack daughters bring so much good to the table, here is a big built, long bodied cowy female. When we purchased Gentleman's Jack as the high seller in Ruby's bull sale, these are the types of females we were looking for!