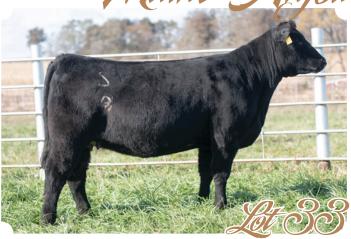

#### **DSS** 800

JUNE 2017 · PB SIMMENTAL · ASA 3300027

SIRE: W/C UTAH 50 C

DAM: JF HOT TALK 0126X (DREAM ON)

PE'd 5/14 to UDE Watchout 225F. Likely due 2/18/20.

Big time purebred female that is hard to find right here. Her foot set and softness at the ground is unparallel, couple that with her tremendous width of skeleton and pedigree being out of Relentless full brother and you will want her circled for a big time donor!

### Reference Size UDE WATCHOUT 225F

**PB ANGUS** 

**SIRE: SMA WATCHOUT 482** 

**DAM: PLAINVIEW LUTTON E102** 

Gentleman's Jack Daughters

REFERENCE SIRE: Gentleman's Jack