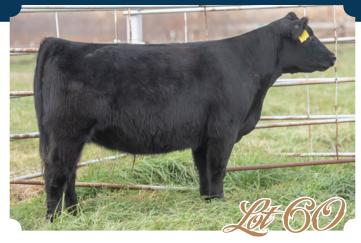

#### **DSS 8117**

SPRING 2018 · COMM/SM

SIRE: W/C NO REMORSE 763Y

DAM: BULLSEYE

PE'd 7/3 to Senor Jose (3/4 MA). Likely due 4/9/20.

Here's your steer momma. Rocket necked, big legged, and super shag. A lot of possibilities right here!