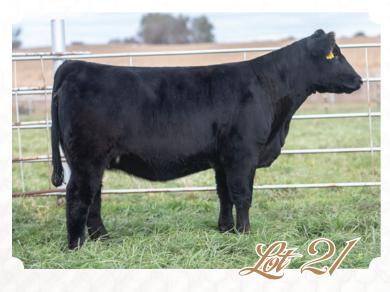

#### **BMDC 8320**

MAR 2018 · 1/2 SIMMENTAL · ASA 3636831

SIRE: RUBY/SWC GENTLEMAN'S JACK

DAM: RED ANGUS

Al'd 4/5 to Outsider. Likely due 1/10/20.

She is so consistent in what we have found in these Gentlemen Jack sisters. She is ultra smooth and soft centered.