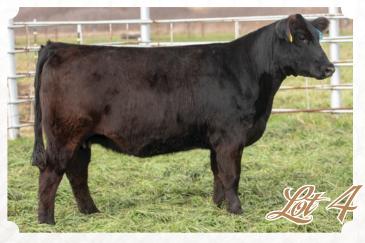

#### **RKD 8223**

FALL 2017 · 1/2 SIMMENTAL · ASA PENDING

SIRE: RUBY/SWC GENTLEMAN'S JACK

DAM: SIMMENTAL X ANGUS

PE'd 6/18 to UDE Watchout 225F. Likely due 3/28/20.

Here is a long skeleton, athletic moving Simmy that has balance and broodiness all in a white faced good one.