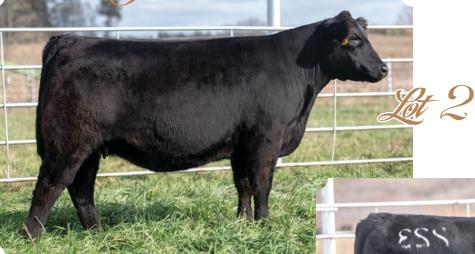

#### **LUKAVSKY 449**

FALL 2017 · 1/2 SIMMENTAL · ASA 3637556

SIRE: RUBY/SWC GENTLEMAN'S JACK

DAM: AFTERSHOCK X ANGUS

AI'd 4/10 to Oval F Echo E709. PE'd 5/22-7/4 to 4097 son. Likely due 1/15/20.

Lot 2 is a prime example of the kind of females we were looking for! She is swamp bellied, good looking, smooth jointed and is that beautiful cross between cow and show heifer!