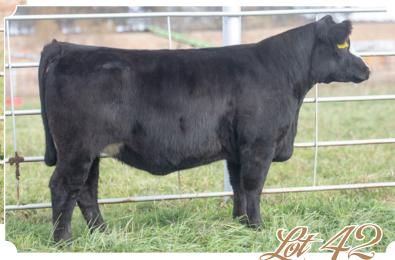

#### **LUKAVSKY 449**

FALL 2017 · 1/2 SIMMENTAL · ASA 3637556

SIRE: RUBY/SWC GENTLEMAN'S JACK

DAM: AFTERSHOCK X ANGUS

AI'd 4/10 to Oval F Echo E709. PE'd 5/22-7/4 to 4097 son. Likely due 1/15/20.

Lot 2 is a prime example of the kind of females we were looking for! She is swamp bellied, good looking, smooth jointed and is that beautiful cross between cow and show heifer!