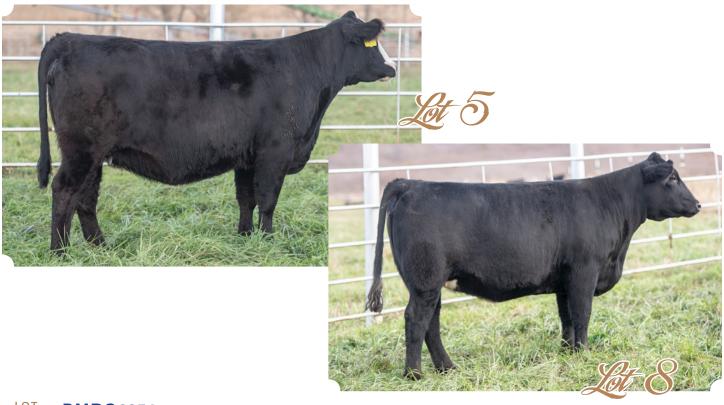

#### **LUKAVSKY 449**

FALL 2017 · 1/2 SIMMENTAL · ASA 3637556

SIRE: RUBY/SWC GENTLEMAN'S JACK

DAM: AFTERSHOCK X ANGUS

AI'd 4/10 to Oval F Echo E709. PE'd 5/22-7/4 to 4097 son. Likely due 1/15/20.

Lot 2 is a prime example of the kind of females we were looking for! She is swamp bellied, good looking, smooth jointed and is that beautiful cross between cow and show heifer!

#### **RKD 8223**

FALL 2017 · 1/2 SIMMENTAL · ASA PENDING

SIRE: RUBY/SWC GENTLEMAN'S JACK

DAM: SIMMENTAL X ANGUS

PE'd 6/18 to UDE Watchout 225F. Likely due 3/28/20.

Here is a long skeleton, athletic moving Simmy that has balance and broodiness all in a white faced good one.