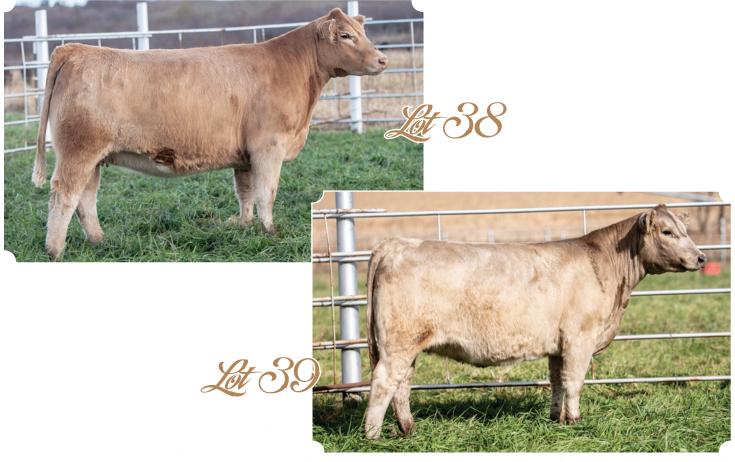

#### **LUKAVSKY 449**

FALL 2017 · 1/2 SIMMENTAL · ASA 3637556

SIRE: RUBY/SWC GENTLEMAN'S JACK

DAM: AFTERSHOCK X ANGUS

AI'd 4/10 to Oval F Echo E709. PE'd 5/22-7/4 to 4097 son. Likely due 1/15/20.

Lot 2 is a prime example of the kind of females we were looking for! She is swamp bellied, good looking, smooth jointed and is that beautiful cross between cow and show heifer!

#### **RKD 8223**

FALL 2017 · 1/2 SIMMENTAL · ASA PENDING

SIRE: RUBY/SWC GENTLEMAN'S JACK

DAM: SIMMENTAL X ANGUS

PE'd 6/18 to UDE Watchout 225F. Likely due 3/28/20.

Here is a long skeleton, athletic moving Simmy that has balance and broodiness all in a white faced good one.