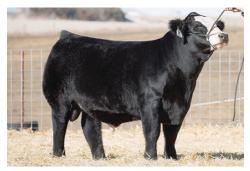

### Reference Size UDE WATCHOUT 225F

**PB ANGUS** 

**SIRE: SMA WATCHOUT 482** 

**DAM: PLAINVIEW LUTTON E102** 

Gentleman's Jack Daughters

REFERENCE SIRE: Gentleman's Jack