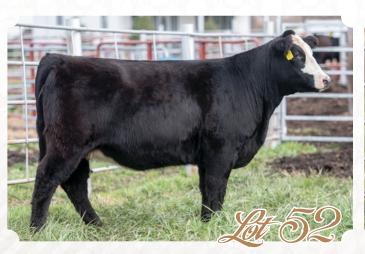

#### **LUKAVSKY 449**

FALL 2017 · 1/2 SIMMENTAL · ASA 3637556

SIRE: RUBY/SWC GENTLEMAN'S JACK

DAM: AFTERSHOCK X ANGUS

AI'd 4/10 to Oval F Echo E709. PE'd 5/22-7/4 to 4097 son. Likely due 1/15/20.

Lot 2 is a prime example of the kind of females we were looking for! She is swamp bellied, good looking, smooth jointed and is that beautiful cross between cow and show heifer!