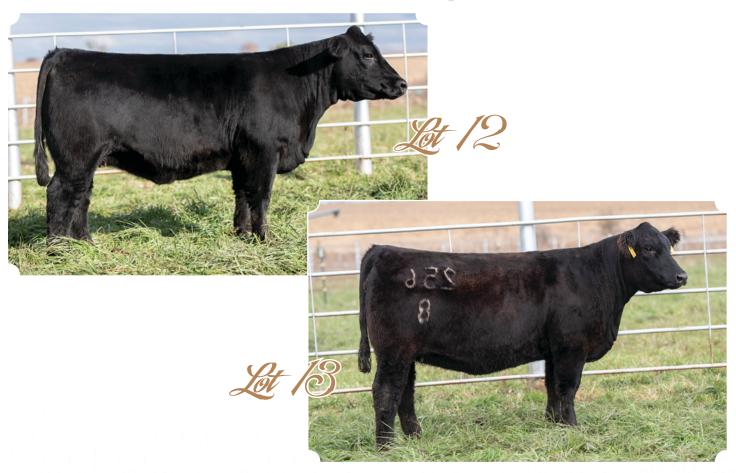

#### **DSS 9256**

2009 · COMMERCIAL

SIRE: BCSN ABOUT TIME ACA#301680

DAM: SIMMENTAL X ANGUS

PE'd 5/5 to No Worries. Likely due 2/9/20.

This ones combination of power and look makes her tough to part ways with. She has been one of our top producers over the years! I think her matched up with No worries is going to be a home run!