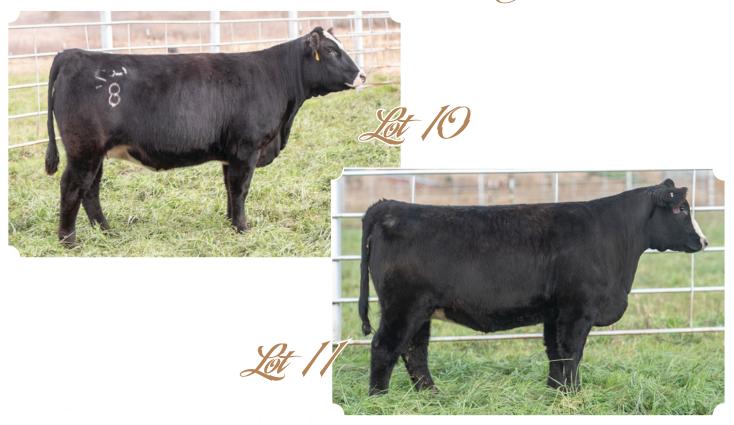

#### **RKD 8123**

JAN 2018 · 1/2 SIMMENTAL · ASA 3636818

SIRE: WLE UNO MAS X549

DAM: JUDGEMENT DAY X ANGUS

AI'd 4/6 to Outsider. Likely due 1/11/20.

It's hard to pick this one apart, you just love the balance, bone, length and the overall look she gives you.

SPRING 2018 · 1/2 SIMMENTAL · UPON REQUEST

SIRE: WLE UNO MAS X549

DAM: WIDEOPEN

PE'd 5/24 to UDE Watchout 255F. Likely due 2/28/20.

She's a stout! Big legged and power through her hip.

LOT