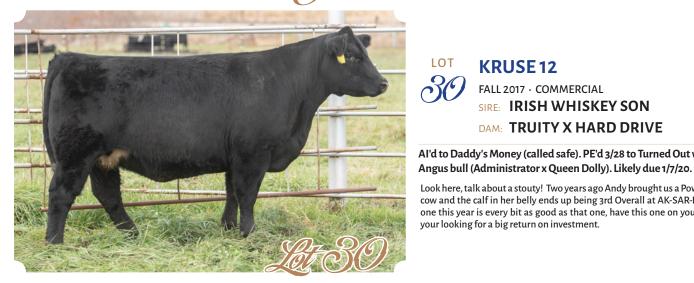

### Maine-Anjon Sired Females

KRUSE 12

FALL 2017 · COMMERCIAL

SIRE: IRISH WHISKEY SON

DAM: TRUITY X HARD DRIVE Al'd to Daddy's Money (called safe). PE'd 3/28 to Turned Out w/PB

Look here, talk about a stouty! Two years ago Andy brought us a Powerhouse cow and the calf in her belly ends up being 3rd Overall at AK-SAR-BEN. This one this year is every bit as good as that one, have this one on your radar if your looking for a big return on investment.