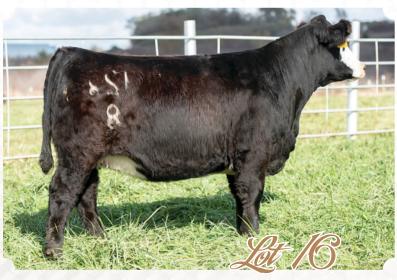

#### **LUKAVSKY 449**

FALL 2017 · 1/2 SIMMENTAL · ASA 3637556

SIRE: RUBY/SWC GENTLEMAN'S JACK

DAM: AFTERSHOCK X ANGUS

AI'd 4/10 to Oval F Echo E709. PE'd 5/22-7/4 to 4097 son. Likely due 1/15/20.

Lot 2 is a prime example of the kind of females we were looking for! She is swamp bellied, good looking, smooth jointed and is that beautiful cross between cow and show heifer!