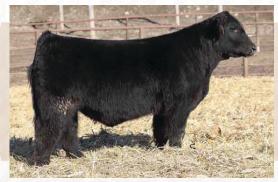

#### **RUBY/SWC GENTLEMAN'S JACK**

**PB SIMMENTAL** 

SIRE: TLLC ONE EYED JACK

DAM: SWC RUBY YETTI 143Y