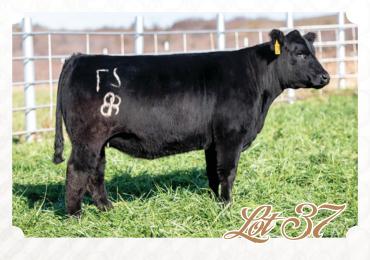

#### **RKD 8223**

FALL 2017 · 1/2 SIMMENTAL · ASA PENDING

SIRE: RUBY/SWC GENTLEMAN'S JACK

DAM: SIMMENTAL X ANGUS

PE'd 6/18 to UDE Watchout 225F. Likely due 3/28/20.

Here is a long skeleton, athletic moving Simmy that has balance and broodiness all in a white faced good one.