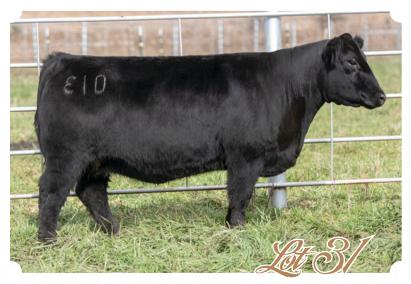

#### **RKD 842**

FALL 2017 · 1/2 SIMMENTAL · ASA 3636823

SIRE: RUBY/SWC GENTLEMAN'S JACK

DAM: BROKER SON X SM X AN

AI'd 4/5 to Outsider. Likely due 1/10/20.

This is a long bodied, feminine built, blaze face female with a half-blood Outsider in her belly! This will work!