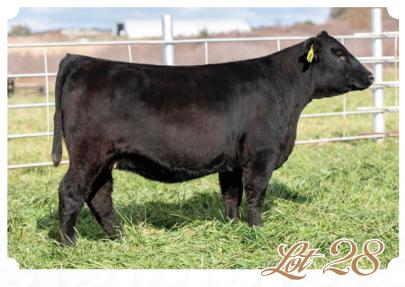

### Gentleman's Jack Daughters

LOT

#### **BMDC 8345**

MAR 2018  $\cdot$  1/2 SIMMENTAL  $\cdot$  ASA 3636833

SIRE: RUBY/SWC GENTLEMAN'S JACK

DAM: RED ANGUS

AI'd 4/5 to Outsider. Likely due 1/10/20.

Similar to this sire group, a good structured nice balanced, long term cow prospect.