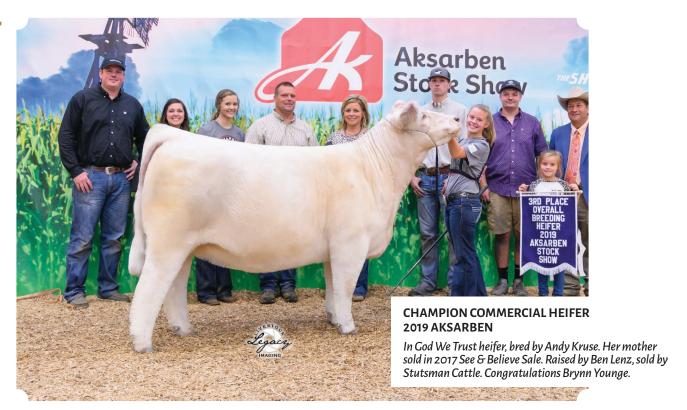

### Maine-Anjon Sired Females

KRUSE 12

FALL 2017 · COMMERCIAL

SIRE: IRISH WHISKEY SON

DAM: TRUITY X HARD DRIVE Al'd to Daddy's Money (called safe). PE'd 3/28 to Turned Out w/PB

Look here, talk about a stouty! Two years ago Andy brought us a Powerhouse cow and the calf in her belly ends up being 3rd Overall at AK-SAR-BEN. This one this year is every bit as good as that one, have this one on your radar if your looking for a big return on investment.